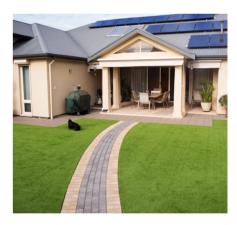

## SAVANNAH BROAD LEAF SPECIFICATIONS

Our premium Savannah Broad Leaf Range is designed with a wider blade and olive/brown curly thatching. This lawn boasts the highest pile density and height within our 4 ranges.

## SAVANNAH BROAD LEAF