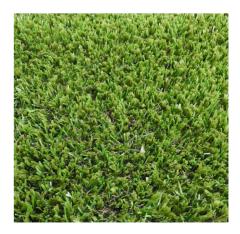

## SAVANNAH BROAD LEAF SPECIFICATIONS

Our premium Savannah Broad Leaf Range is designed with a wider blade and olive/brown curly thatching. This lawn boasts the highest pile density and height within our 4 ranges.

## SAVANNAH BROAD LEAF